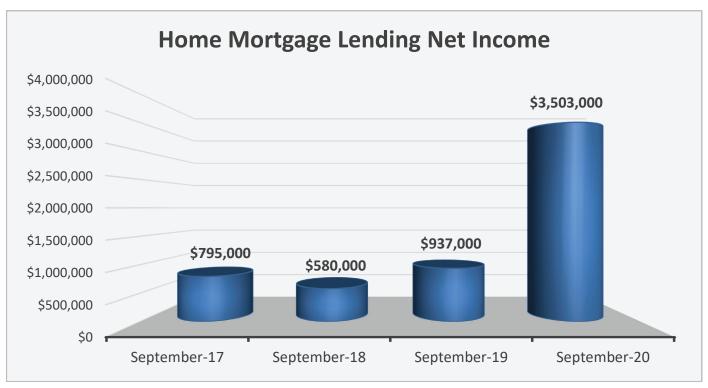

## Liberty Park Branch Now Open

## SouthPoint Bank is Liberty Park born and raised. Now with a location here too.

Fifteen years ago, SouthPoint was born in a Liberty Park living room with a group of residents. Many of our children grew up in Liberty Park schools, and a number of our team and board members still live here today.

We have worked hard to create a Liberty Park branch that will continue to improve your existing relationship. We are proud of the team we've hired and the fresh remodel of the space. We invite you to visit and meet the team, including branch manager Jessie Pate, previously from our Grandview branch.

For any neighbors and friends that are looking for a new banking relationship, we would love the opportunity to earn their business.

## **Now Open**