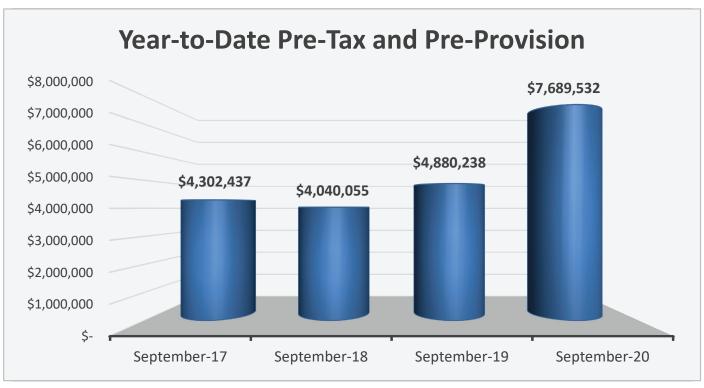

## Liberty Park Branch Now Open

## SouthPoint Bank is Liberty Park born and raised. Now with a location here too.

Fifteen years ago, SouthPoint was born in a Liberty Park living room with a group of residents. Many of our children grew up in Liberty Park schools, and a number of our team and board members still live here today.

We have worked hard to create a Liberty Park branch that will continue to improve your existing relationship. We are proud of the team we've hired and the fresh remodel of the space. We invite you to visit and meet the team, including branch manager Jessie Pate, previously from our Grandview branch.

For any neighbors and friends that are looking for a new banking relationship, we would love the opportunity to earn their business.

## **Now Open**