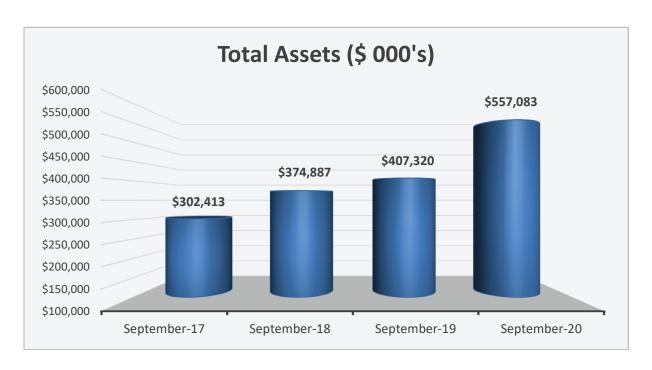

## Liberty Park Branch Now Open

## SouthPoint Bank is Liberty Park born and raised. Now with a location here too.

Fifteen years ago, SouthPoint was born in a Liberty Park living room with a group of residents. Many of our children grew up in Liberty Park schools, and a number of our team and board members still live here today.

We have worked hard to create a Liberty Park branch that will continue to improve your existing relationship. We are proud of the team we've hired and the fresh remodel of the space. We invite you to visit and meet the team, including branch manager Jessie Pate, previously from our Grandview branch.

For any neighbors and friends that are looking for a new banking relationship, we would love the opportunity to earn their business.

## **Now Open**